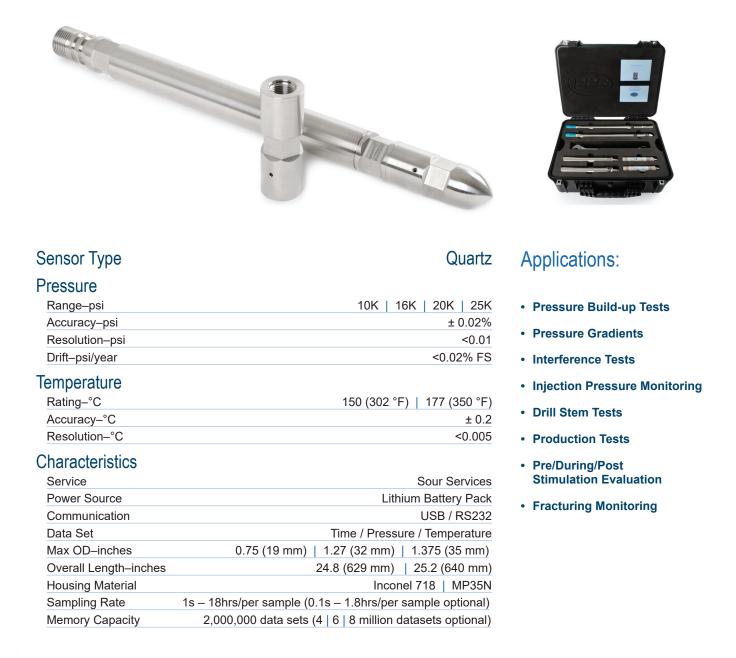

## **PPS28 Quartz Memory Gauge**

The **PPS28 Quartz Memory Gauge** has an integrated quartz pressure transducer and high temperature electronics making it highly accurate and stable, perfect for critical well testing. It is designed for applications where high quality data is required from a high temperature environment. The SmartView software which accompanies the gauge has a user friendly interface, so operators can feel confident programming the gauges and retrieving data.